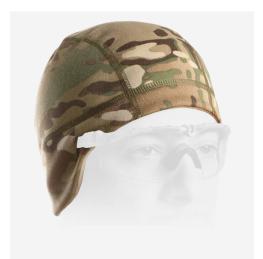

# **FEATURES**

- 1. Polyester/Spandex blend printed fleece
- 2. Lined earband for additional warmth
- 3. Eyelets for eye protection

# **DESIGN**

The SKULLCAP™ is a fitted, 3-panel cap, cut for maximum coverage and situational awareness. It keeps your ears warm and doesn't block your peripheral vision. Made from a custom fabric that allows MultiCam® to be printed directly onto the fleece, this mid-weight Polyester/Spandex blend blocks wind and retains warmth while stretching to comfortably fit most heads. Light enough to fit under a helmet but warm enough to be worn alone. One size fits all. Made in US from US materials.