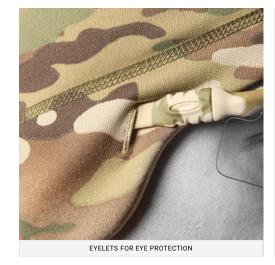

# **FEATURES**

- 1. Polyester/Spandex blend printed fleece
- 2. Lined earband for additional warmth
- 3. Eyelets for eye protection