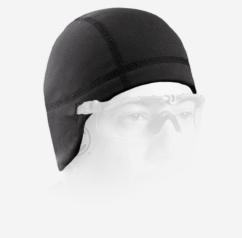

# **DESIGN**

The SKULLCAP™ is a fitted, 3-panel cap, cut for maximum coverage and situational awareness. It keeps your ears warm and doesn't block your peripheral vision. Made from a custom fabric that allows MultiCam® to be printed directly onto the fleece, this mid-weight Polyester/Spandex blend blocks wind and retains warmth while stretching to comfortably fit most heads. Light enough to fit under a helmet but warm enough to be worn alone. One size fits all. Made in US from US materials.