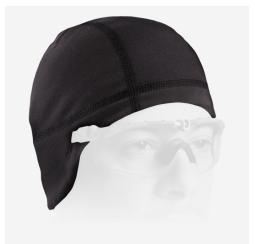

# **DESIGN**

The SKULLCAP™ is a fitted, 3-panel cap, cut for maximum coverage and situational awareness. It keeps your ears warm and doesn't block your peripheral vision. Made from a custom fabric that allows MultiCam® to be printed directly onto the fleece, this mid-weight Polyester/Spandex blend blocks wind and retains warmth while stretching to comfortably fit most heads. Light enough to fit under a helmet but warm enough to be worn alone. One size fits all. Made in US from US materials.