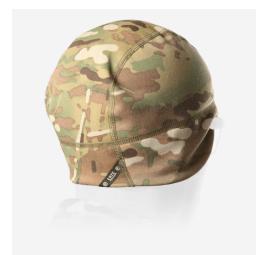

# **DESIGN**

The SKULLCAP™ is a fitted, 3-panel cap, cut for maximum coverage and situational awareness. It keeps your ears warm and doesn't block your peripheral vision. Made from a custom fabric that allows MultiCam® to be printed directly onto the fleece, this mid-weight Polyester/Spandex blend blocks wind and retains warmth while stretching to comfortably fit most heads. Light enough to fit under a helmet but warm enough to be worn alone. One size fits all. Made in US from US materials.