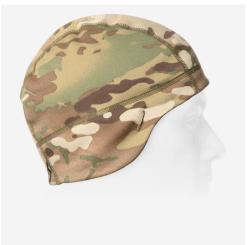

# **DESIGN**

The SKULLCAP™ is a fitted, 3-panel cap, cut for maximum coverage and situational awareness. It keeps your ears warm and doesn't block your peripheral vision. Made from a custom fabric that allows MultiCam® to be printed directly onto the fleece, this mid-weight Polyester/Spandex blend blocks wind and retains warmth while stretching to comfortably fit most heads. Light enough to fit under a helmet but warm enough to be worn alone. One size fits all. Made in US from US materials.