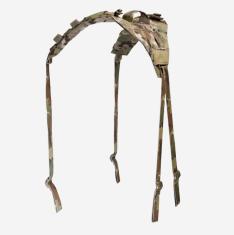

# **AVS™ PADDED YOKE**

AVSYK0

### **DESIGN**

Our AVS™ PADDED YOKE allows you to turn the **AVS™** DETACHABLE CHEST RIG into a standalone chest rig. The yoke can also be used in conjunction with any of our AVS™ Plate Bags to form a modular vest with a padded neck and shoulder area. It can also be used as a comfortable load-bearing means of adding support for any of our belts. One size fits all. Made in  $\ensuremath{\mathsf{US}}$ from US materials.