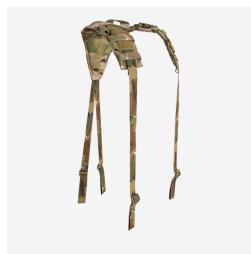

# **AVS™ PADDED YOKE**

AVSYK0

### **DESIGN**

Our AVS™ PADDED YOKE allows you to turn the **AVS™** DETACHABLE CHEST RIG into a standalone chest rig. The yoke can also be used in conjunction with any of our AVS™ Plate Bags to form a modular vest with a padded neck and shoulder area. It can also be used as a comfortable load-bearing means of adding support for any of our belts. One size fits all. Made in  $\ensuremath{\mathsf{US}}$ from US materials.