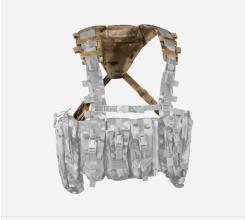

### **DESIGN**

Our AVS™ PADDED YOKE allows you to turn the **AVS™** DETACHABLE CHEST RIG into a standalone chest rig. The yoke can also be used in conjunction with any of our AVS™ Plate Bags to form a modular vest with a padded neck and shoulder area. It can also be used as a comfortable load-bearing means of adding support for any of our belts. One size fits all. Made in  $\ensuremath{\mathsf{US}}$ from US materials.