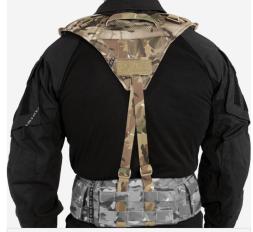

### **DESIGN**

Our AVS™ PADDED YOKE allows you to turn the **AVS™** DETACHABLE CHEST RIG into a standalone chest rig. The yoke can also be used in conjunction with any of our AVS™ Plate Bags to form a modular vest with a padded neck and shoulder area. It can also be used as a comfortable load-bearing means of adding support for any of our belts. One size fits all. Made in  $\ensuremath{\mathsf{US}}$ from US materials.

## COLOR:

ATTACHED TO AVS CHEST RIG FRONT

ATTACHED TO AVS CHEST RIG BACK