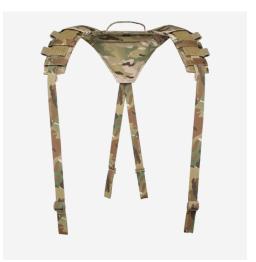

# **AVS™ PADDED YOKE**

AVSYK0

### **DESIGN**

Our AVS™ PADDED YOKE allows you to turn the **AVS™** DETACHABLE CHEST RIG into a standalone chest rig. The yoke can also be used in conjunction with any of our AVS™ Plate Bags to form a modular vest with a padded neck and shoulder area. It can also be used as a comfortable load-bearing means of adding support for any of our belts. One size fits all. Made in  $\ensuremath{\mathsf{US}}$ from US materials.