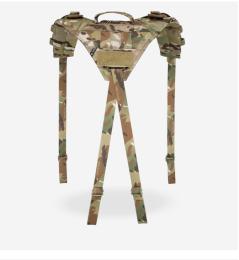

# **AVS™ PADDED YOKE**

AVSYK0

### **DESIGN**

Our AVS™ PADDED YOKE allows you to turn the **AVS™** DETACHABLE CHEST RIG into a standalone chest rig. The yoke can also be used in conjunction with any of our AVS™ Plate Bags to form a modular vest with a padded neck and shoulder area. It can also be used as a comfortable load-bearing means of adding support for any of our belts. One size fits all. Made in  $\ensuremath{\mathsf{US}}$ from US materials.