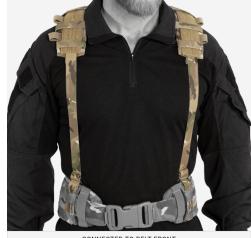

### **DESIGN**

Our AVS™ PADDED YOKE allows you to turn the **AVS™** DETACHABLE CHEST RIG into a standalone chest rig. The yoke can also be used in conjunction with any of our AVS™ Plate Bags to form a modular vest with a padded neck and shoulder area. It can also be used as a comfortable load-bearing means of adding support for any of our belts. One size fits all. Made in  $\ensuremath{\mathsf{US}}$ from US materials.