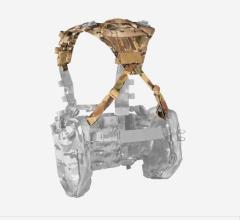

### **DESIGN**

Our AVS™ PADDED YOKE allows you to turn the **AVS™** DETACHABLE CHEST RIG into a standalone chest rig. The yoke can also be used in conjunction with any of our AVS™ Plate Bags to form a modular vest with a padded neck and shoulder area. It can also be used as a comfortable load-bearing means of adding support for any of our belts. One size fits all. Made in  $\ensuremath{\mathsf{US}}$ from US materials.