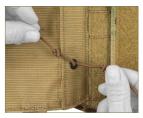

## RETENTION CORD ADJUSTMENT

Until elastic cord for desired length.

2 Secure mag in pouch.

3 Locate elastic cord hole.

5 Re-fasten elastic cord securely.

6 Completed set-up.