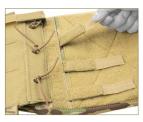

## **MOLLE ATTACHMENT**

1 Flip panel over and place over front of carrier. Route all four attachment straps through webbing slots above slip pocket on front platebags. Pull straps down until top the panel is at top edge of slots

2 Open slip pocket on platebag and lay panel attachment straps down flat inside pocket.

3 Close slip pocket and flip panel over to lay flat on platebag.