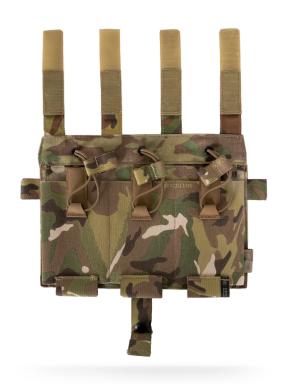

## STRETCH DETACHABLE FLAP

P/N: AVS-DF6
© CRYE PRECISION LLC. ALL RIGHTS RESERVED.
MADE IN THE U.S. FROM U.S. MATERIALS
WWW.CRYEPRECISION.COM

## **MOLLE ATTACHMENT**

1 Flip panel over and place over front of carrier. Route all four attachment straps through webbing slots above slip pocket on front platebags. Pull straps down until top the panel is at top edge of slots

2 Open slip pocket on platebag and lay panel attachment straps down flat inside pocket.

3 Close slip pocket and flip panel over to lay flat on platebag.