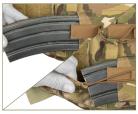

## RETENTION CORD ADJUSTMENT

Until elastic cord for desired length.

2 Secure mag in pouch.

3 Locate elastic cord hole.

5 Re-fasten elastic cord securely.

6 Completed set-up.