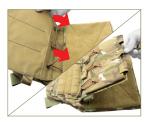

## **MOLLE ATTACHMENT**

1 Flip panel over and place over front of carrier. Route all four attachment straps through webbing slots above slip pocket on front platebags. Pull straps down until top the panel is at top edge of slots