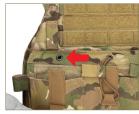

## RETENTION CORD ADJUSTMENT

Until elastic cord for desired length.

2 Secure mag in pouch.

3 Locate elastic cord hole.

5 Re-fasten elastic cord securely.

6 Completed set-up.