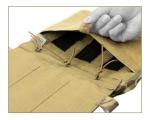

2 Open slip pocket on platebag and lay panel attachment straps down flat inside pocket.

3 Close slip pocket and flip panel over to lay flat on platebag.