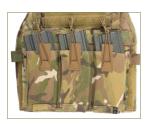

## STRETCH DETACHABLE FLAP

P/N: AVS-DF6
© CRYE PRECISION LLC. ALL RIGHTS RESERVED.
MADE IN THE U.S. FROM U.S. MATERIALS
WWW.CRYEPRECISION.COM

## **MOLLE ATTACHMENT**

1 Flip panel over and place over front of carrier. Route all four attachment straps through webbing slots above slip pocket on front platebags. Pull straps down until top the panel is at top edge of slots

2 Open slip pocket on platebag and lay panel attachment straps down flat inside pocket.

3 Close slip pocket and flip panel over to lay flat on platebag.