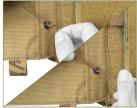

## **MOLLE ATTACHMENT**

1 Flip panel over and place over front of carrier. Route all four attachment straps through webbing slots above slip pocket on front platebags. Pull straps down until top the panel is at top edge of slots

2 Open slip pocket on platebag and lay panel attachment straps down flat inside pocket.

3 Close slip pocket and flip panel over to lay flat on platebag.